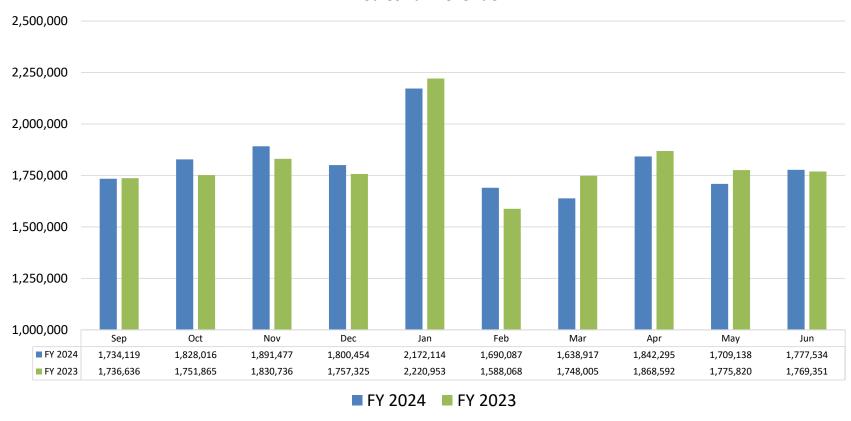

# City of Mandeville Sales Tax Revenue

| 10000         30000         AD VALOREM TAXES         -2,075,420         0         -2,075,420         -2,124,           10000         30400         BEER TAX & LIQUOR LIC.         -35,000         0         -35,000         -24,           10000         30600         STUDENT RESOURCE OFFICER         -721,742         0         -721,742         -657,           10000         30800         FRANCHISE TAXES         -1,091,279         0         -1,091,279         -575,           10000         30900         GARBAGE COLLECTION FEES         -888,840         0         -888,840         -753,           10000         31100         INSURANCE LICENSES         -695,000         0         -695,000         -752, | 645 0<br>176 0<br>345 0 | 49,076<br>-10,355<br>-64,566 | 102.40<br>70.40 |
|--------------------------------------------------------------------------------------------------------------------------------------------------------------------------------------------------------------------------------------------------------------------------------------------------------------------------------------------------------------------------------------------------------------------------------------------------------------------------------------------------------------------------------------------------------------------------------------------------------------------------------------------------------------------------------------------------------------------------|-------------------------|------------------------------|-----------------|
| 10000         30600         STUDENT RESOURCE OFFICER         -721,742         0         -721,742         -657,           10000         30800         FRANCHISE TAXES         -1,091,279         0         -1,091,279         -575,           10000         30900         GARBAGE COLLECTION FEES         -888,840         0         -888,840         -753,                                                                                                                                                                                                                                                                                                                                                               | 176 0<br>345 0          | -64,566                      |                 |
| 10000         30800         FRANCHISE TAXES         -1,091,279         0         -1,091,279         -575,           10000         30900         GARBAGE COLLECTION FEES         -888,840         0         -888,840         -753,                                                                                                                                                                                                                                                                                                                                                                                                                                                                                        | 345 0                   |                              |                 |
| 10000 30900 GARBAGE COLLECTION FEES -888,840 0 -888,840 -753,                                                                                                                                                                                                                                                                                                                                                                                                                                                                                                                                                                                                                                                            |                         |                              | 91.10           |
|                                                                                                                                                                                                                                                                                                                                                                                                                                                                                                                                                                                                                                                                                                                          | .860 0                  | -515,934                     | 52.70           |
| 10000 31100 INSURANCE LICENSES -695,000 0 -695,000 -752.                                                                                                                                                                                                                                                                                                                                                                                                                                                                                                                                                                                                                                                                 |                         | -134,980                     | 84.80           |
|                                                                                                                                                                                                                                                                                                                                                                                                                                                                                                                                                                                                                                                                                                                          | .398 0                  | 57,398                       | 108.30          |
| 10000 31200 MISCELLANEOUS INCOME -492,400 0 -492,400 -269,                                                                                                                                                                                                                                                                                                                                                                                                                                                                                                                                                                                                                                                               | .552 0                  | -222,848                     | 54.70           |
| 10000 31300 POLICE FEES -383,140 0 -383,140 -422,                                                                                                                                                                                                                                                                                                                                                                                                                                                                                                                                                                                                                                                                        | .296 0                  | 39,156                       | 110.20          |
| 10000 31400 INTEREST INCOME -259,649 0 -259,649 -497,                                                                                                                                                                                                                                                                                                                                                                                                                                                                                                                                                                                                                                                                    | .506 0                  | 237,857                      | 191.60          |
| 10000 31500 OCCUPATIONAL LICENSES -650,000 0 -650,000 -688,                                                                                                                                                                                                                                                                                                                                                                                                                                                                                                                                                                                                                                                              | .930 0                  | 38,930                       | 106.00          |
| 10000 31600 CONTRACTOR LICENSES -35,000 0 -35,000 -38,                                                                                                                                                                                                                                                                                                                                                                                                                                                                                                                                                                                                                                                                   | ,440 0                  | 3,440                        | 109.80          |
| 10000 31900 DMV -52,535 0 -52,535 -38,                                                                                                                                                                                                                                                                                                                                                                                                                                                                                                                                                                                                                                                                                   | .408 0                  | -14,128                      | 73.10           |
| 10000 32200 GRANT INCOME -2,000,000 0 -2,000,000 -65,                                                                                                                                                                                                                                                                                                                                                                                                                                                                                                                                                                                                                                                                    | .065 0                  | -1,934,935                   | 3.30            |
| 10000 32250 SUPPLEMENTAL PAY 0 0 0 -212,                                                                                                                                                                                                                                                                                                                                                                                                                                                                                                                                                                                                                                                                                 | .540 0                  | 212,540                      | 100.00          |
| 10000 32300 BUILDING PERMITS -200,000 0 -200,000 -161,                                                                                                                                                                                                                                                                                                                                                                                                                                                                                                                                                                                                                                                                   | .756 0                  | -38,244                      | 80.90           |
| 10000 32400 ZONING FEES -5,000 0 -5,000 -15,                                                                                                                                                                                                                                                                                                                                                                                                                                                                                                                                                                                                                                                                             | .319 0                  | 10,319                       | 306.40          |
| 10000 32700 SALE OF PLOTS AND CRYPTS -30,000 0 -30,000 -9,                                                                                                                                                                                                                                                                                                                                                                                                                                                                                                                                                                                                                                                               | .925 0                  | -20,075                      | 33.10           |
| 10000 33700 SERVICE CHGS NSF 0 0 0                                                                                                                                                                                                                                                                                                                                                                                                                                                                                                                                                                                                                                                                                       | -10 0                   | 10                           | 100.00          |
| 10000 34100 SALE OF PROPERTY -15,000 0 -15,000                                                                                                                                                                                                                                                                                                                                                                                                                                                                                                                                                                                                                                                                           | 0 0                     | -15,000                      | 0.00            |
| 10000 34200 TRAILHEAD REVENUES -115,000 0 -115,000 -130,                                                                                                                                                                                                                                                                                                                                                                                                                                                                                                                                                                                                                                                                 | .622 0                  | 15,622                       | 113.60          |
| 10000 34400 COMMUNITY CENTER -10,000 0 -10,000 -4,                                                                                                                                                                                                                                                                                                                                                                                                                                                                                                                                                                                                                                                                       | .843 0                  | -5,157                       | 48.40           |
| 10000 34600 EMERGENCY INCOME -6,533,000 0 -6,533,000                                                                                                                                                                                                                                                                                                                                                                                                                                                                                                                                                                                                                                                                     | 0 0                     | -6,533,000                   | 0.00            |
| 10000 34601 ELEVATIONS INCOME -100,000 0 -100,000                                                                                                                                                                                                                                                                                                                                                                                                                                                                                                                                                                                                                                                                        | 0 0                     | -100,000                     | 0.00            |
| 10000 90500 TRANSFER SALES TAX -11,575,555 0 -11,575,555 -9,242,                                                                                                                                                                                                                                                                                                                                                                                                                                                                                                                                                                                                                                                         | .651 0                  | -2,332,904                   | 79.80           |
| 10000 90600 TRANSFER SPECIAL SALES TAX -3,820,000 0 -3,820,000 -1,435,                                                                                                                                                                                                                                                                                                                                                                                                                                                                                                                                                                                                                                                   | .604 0                  | -2,384,396                   | 37.60           |
| 10000 91100 TRANSFER TAX COLLECTOR 0 0 0 -1,                                                                                                                                                                                                                                                                                                                                                                                                                                                                                                                                                                                                                                                                             | .255 0                  | 1,255                        | 100.00          |
| 10100 40000 SALARIES 1,470,971 0 1,470,971 1,216,                                                                                                                                                                                                                                                                                                                                                                                                                                                                                                                                                                                                                                                                        | .002 0                  | 254,969                      | 82.70           |
| 10100 40100 OVERTIME 17,240 0 17,240 19,                                                                                                                                                                                                                                                                                                                                                                                                                                                                                                                                                                                                                                                                                 | .122 0                  | -1,882                       | 110.90          |
| 10100 40200 FICA 113,848 0 113,848 91,                                                                                                                                                                                                                                                                                                                                                                                                                                                                                                                                                                                                                                                                                   | ,777 0                  | 22,071                       | 80.60           |
| 10100 40300 RETIREMENT 565,691 0 565,691 470,                                                                                                                                                                                                                                                                                                                                                                                                                                                                                                                                                                                                                                                                            | .101 0                  | 95,590                       | 83.10           |
| 10100 40301 HEALTH INSURANCE RETIREES 35,650 0 35,650 20,                                                                                                                                                                                                                                                                                                                                                                                                                                                                                                                                                                                                                                                                | 919 0                   | 14,731                       | 58.70           |
| 10100 40400 INSURANCE EMPLOYEES 469,562 0 469,562 360,                                                                                                                                                                                                                                                                                                                                                                                                                                                                                                                                                                                                                                                                   | .785 0                  | 108,777                      | 76.80           |
| 10100 40600 WORKER'S COMPENSATION 45,000 0 45,000 41                                                                                                                                                                                                                                                                                                                                                                                                                                                                                                                                                                                                                                                                     | 748 0                   | 3,252                        | 92.80           |
| 10100 40700 DMV 82,871 0 82,871 73,                                                                                                                                                                                                                                                                                                                                                                                                                                                                                                                                                                                                                                                                                      | .205 0                  | 9,666                        | 88.30           |
| 10100 41000 AUDIT & ACCOUNTING FEES 75,000 0 75,000 146,                                                                                                                                                                                                                                                                                                                                                                                                                                                                                                                                                                                                                                                                 | .500 0                  | -71,500                      | 195.30          |
| 10100 41200 MAGISTRATE RETAINER 24,000 0 24,000 20,                                                                                                                                                                                                                                                                                                                                                                                                                                                                                                                                                                                                                                                                      | .000 0                  | 4,000                        | 83.30           |
| 10100 41300 LEGAL FEES 362,000 0 362,000 408,                                                                                                                                                                                                                                                                                                                                                                                                                                                                                                                                                                                                                                                                            | .492 0                  | -46,492                      | 112.80          |
| 10100 41400 COMP LAND USE PLAN REVISION 100,000 0 100,000                                                                                                                                                                                                                                                                                                                                                                                                                                                                                                                                                                                                                                                                | 85 0                    | 99,915                       | 0.10            |
| 10100 41500 ENGINEERING FEES 126,000 0 126,000 98,                                                                                                                                                                                                                                                                                                                                                                                                                                                                                                                                                                                                                                                                       | .115 0                  | 27,885                       | 77.90           |
| 10100 41600 COMPUTER SUPPLIES & PROGRAMS 175,185 0 175,185 134,                                                                                                                                                                                                                                                                                                                                                                                                                                                                                                                                                                                                                                                          | .085 9,430              | 31,671                       | 81.90           |
| 10100 42100 MEMBERSHIP DUES & SUBS. 21,853 0 21,853 17,                                                                                                                                                                                                                                                                                                                                                                                                                                                                                                                                                                                                                                                                  | .595 0                  | 4,258                        | 80.50           |
| 10100 42200 PRINTING 7,300 0 7,300 12,                                                                                                                                                                                                                                                                                                                                                                                                                                                                                                                                                                                                                                                                                   | .191 0                  | -4,891                       | 167.00          |
| 10100 42300 UTILITIES 70,935 0 70,935 43,                                                                                                                                                                                                                                                                                                                                                                                                                                                                                                                                                                                                                                                                                | .484 0                  | 27,451                       | 61.30           |
| 10100 42400 TELEPHONE 24,960 0 24,960 20,                                                                                                                                                                                                                                                                                                                                                                                                                                                                                                                                                                                                                                                                                | .239 0                  | 4,721                        | 81.10           |
| 10100 42500 ADVERTISING 30,255 0 30,255 21,                                                                                                                                                                                                                                                                                                                                                                                                                                                                                                                                                                                                                                                                              | .909 0                  | 8,346                        | 72.40           |
| 10100 42600 INSURANCE GENERAL 30,483 0 30,483 25,                                                                                                                                                                                                                                                                                                                                                                                                                                                                                                                                                                                                                                                                        | .035 0                  | 5,448                        | 82.10           |
|                                                                                                                                                                                                                                                                                                                                                                                                                                                                                                                                                                                                                                                                                                                          | .720 0                  | 2,844                        | 84.70           |
| 10100 42800 INSURANCE PROPERTY 56,917 0 56,917 48,                                                                                                                                                                                                                                                                                                                                                                                                                                                                                                                                                                                                                                                                       | .351 0                  | 8,566                        | 84.90           |
| 10100 42900 BANK CHARGES 38,047 0 38,047 33,                                                                                                                                                                                                                                                                                                                                                                                                                                                                                                                                                                                                                                                                             | .548 0                  | 4,499                        | 88.20           |
| 10100 43000 OFFICE SUPPLIES 15,401 0 15,401 13,                                                                                                                                                                                                                                                                                                                                                                                                                                                                                                                                                                                                                                                                          | .704 0                  | 1,697                        | 89.00           |