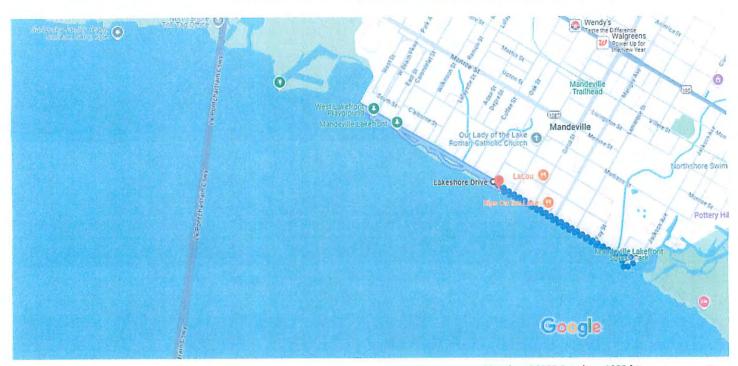

Date/Time: Saturday April 12, 2025 - 7:30 a.m. - 11:30 p.m.

Rain Date: NA

Location: Lakefront Harbo to Gazebo Walk Path (See Map)