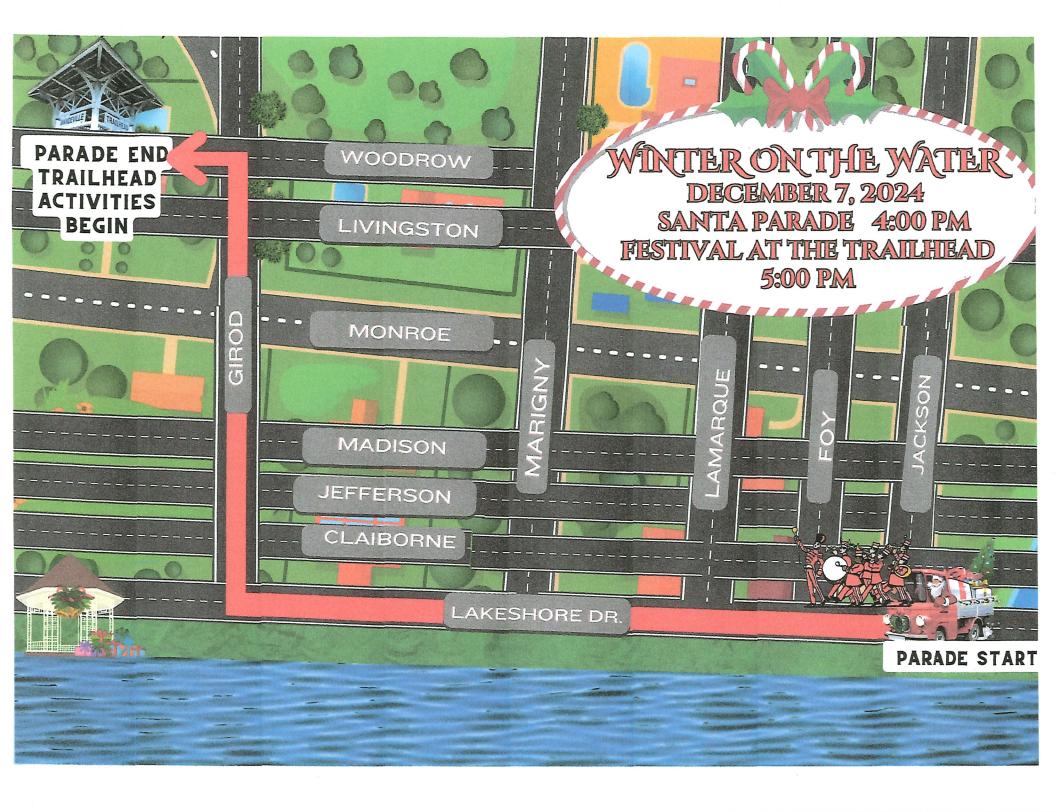

o ATC Permit

Winter on the Water Parade & Festival

Date/Time: Saturday, December 7, 2024

Rain Date: N/A

Location: Lakefront (See Map) & Trailhead

Approval Requests:

o Permission to apply for ATC Permit

o Food & Drink Ordinance lifted on the Lakefront

o MPD Map & Detail Approval

Contingencies:

ATC Permit

o MPD Map & Detail Approval

Krewe du Pooch

Date/Time: Saturday, March 15, 2024

Rain Date: N/A

Location: Lakefront (See Map)