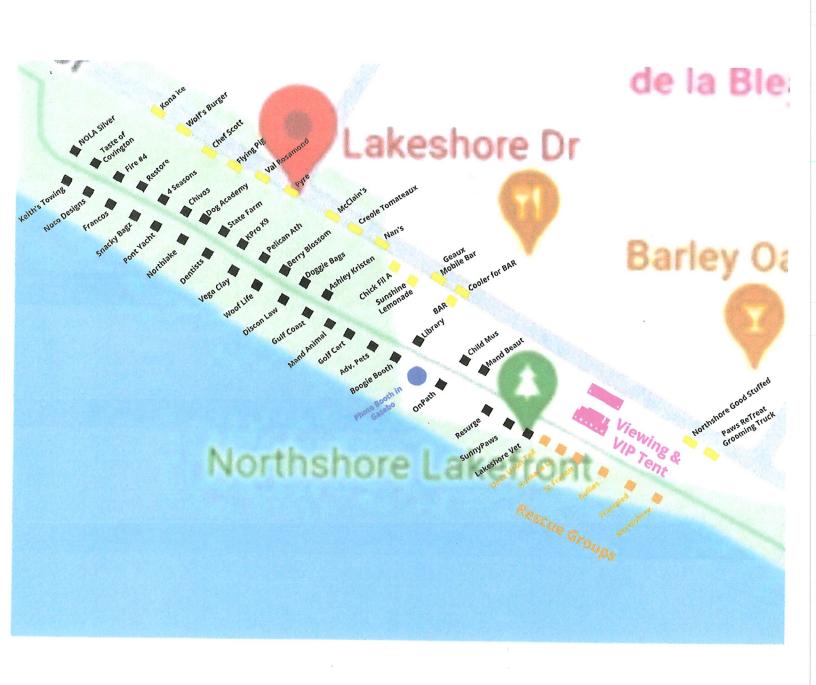

o ATC Permit

Winter on the Water Parade & Festival

Date/Time: Saturday, December 7, 2024

Rain Date: N/A

Location: Lakefront (See Map) & Trailhead

Approval Requests:

o Permission to apply for ATC Permit

o Food & Drink Ordinance lifted on the Lakefront

o MPD Map & Detail Approval

Contingencies:

ATC Permit

o MPD Map & Detail Approval

Krewe du Pooch

Date/Time: Saturday, March 15, 2024

Rain Date: N/A

Location: Lakefront (See Map)

Approval Requests:

o Permission to apply for ATC Permit

o Food & Drink Ordinance lifted on the Lakefront

o MPD Map & Detail Approval

Contingencies:

o ATC Permit

o MPD Map & Detail Approval