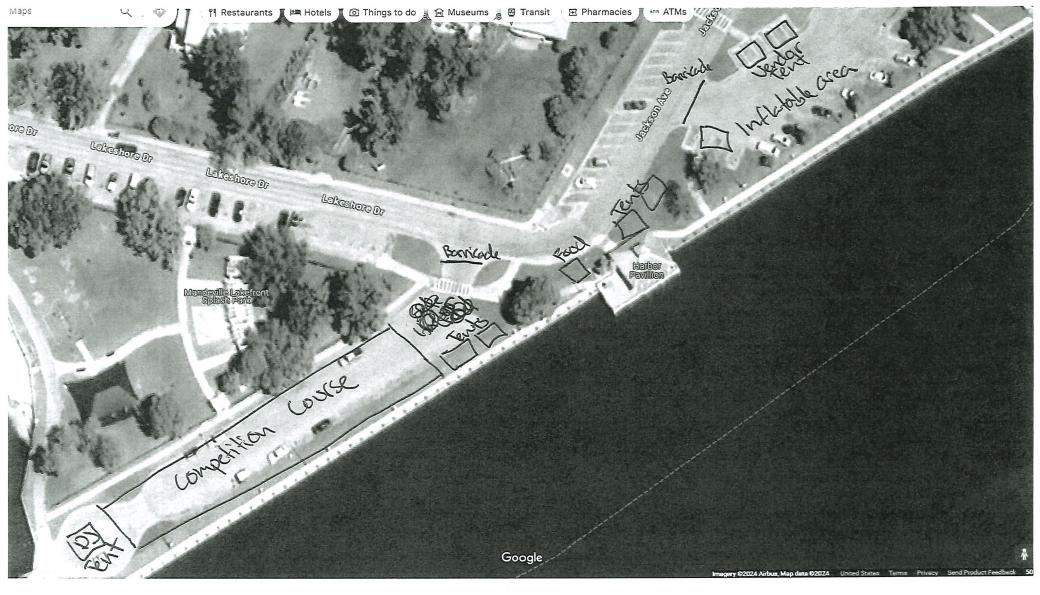

### Saint Tammany Fire District #4 – FMS Firefighter Challenge

Applicant: Jason Frosch Date/Time: Saturday, September 7, 2024– 10:00 a.m – 2:00 p.m. Rain Date: N/A Location: Mandeville Harbor (See map)

### Approval Requests:

- MPD Map & Detail Approval
- Food & Drink Ordinance Lifted on the Lakefront

### Contingencies:

- Certificate of Insurance (COI)
- MPD Map & Detail Approval
- Coordination of barricade pickup