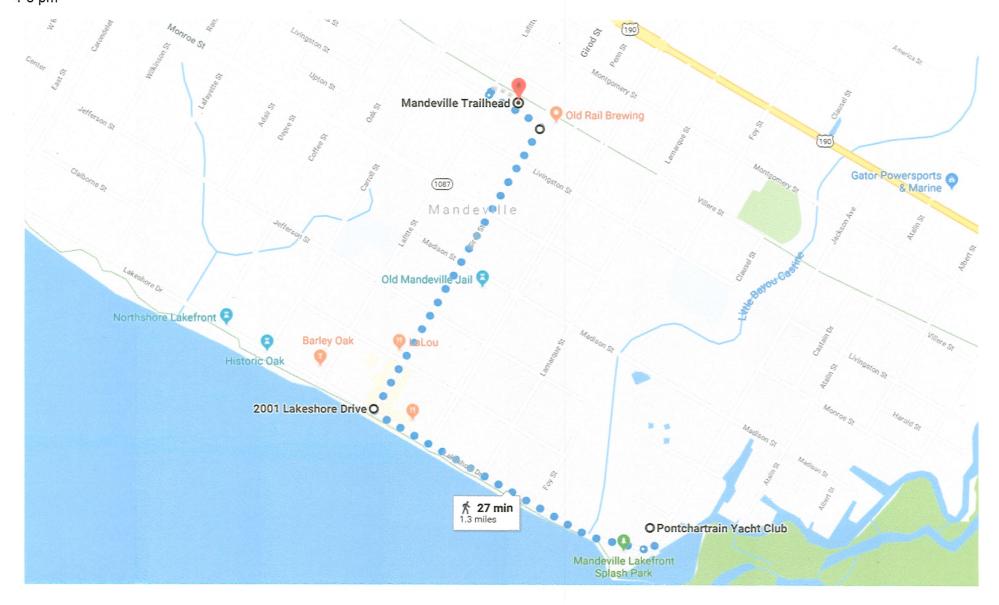

### <u>Mande Milkshakers</u>

Applicant: Tina Rhinehart Fountainbleau High School Homecoming Parade Date/Time: Wednesday, September 11, 2024 – 5:00 P.M. – 8:00 P.M. Rain Date: N/A Location: Lakeshore Drive & Trailhead (See Map) Approval Requests:

- MPD Map & Detail Approval

### **Contingencies:**

- Certificate of Insurance (COI)
- MPD Map & Detail Approval
- Trailhead Cleanup Plan