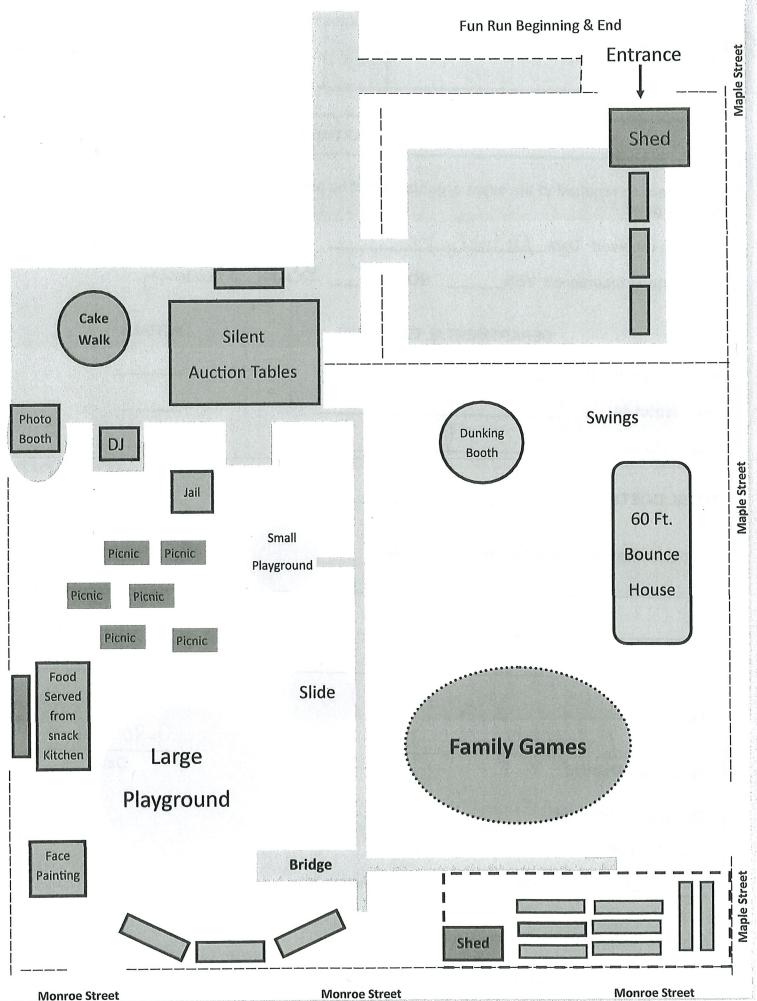

### Mandeville Elementary School PTA – Adventure Fest/Fun Run

Applicant: Brittany Rouse Date/Time: Saturday, November 2, 2024 – 8:30 a.m. - 2:00 p.m. Rain Date: N/A Location: Mandeville Elementary School (See Map) Approval Requests: - Council Map Approval