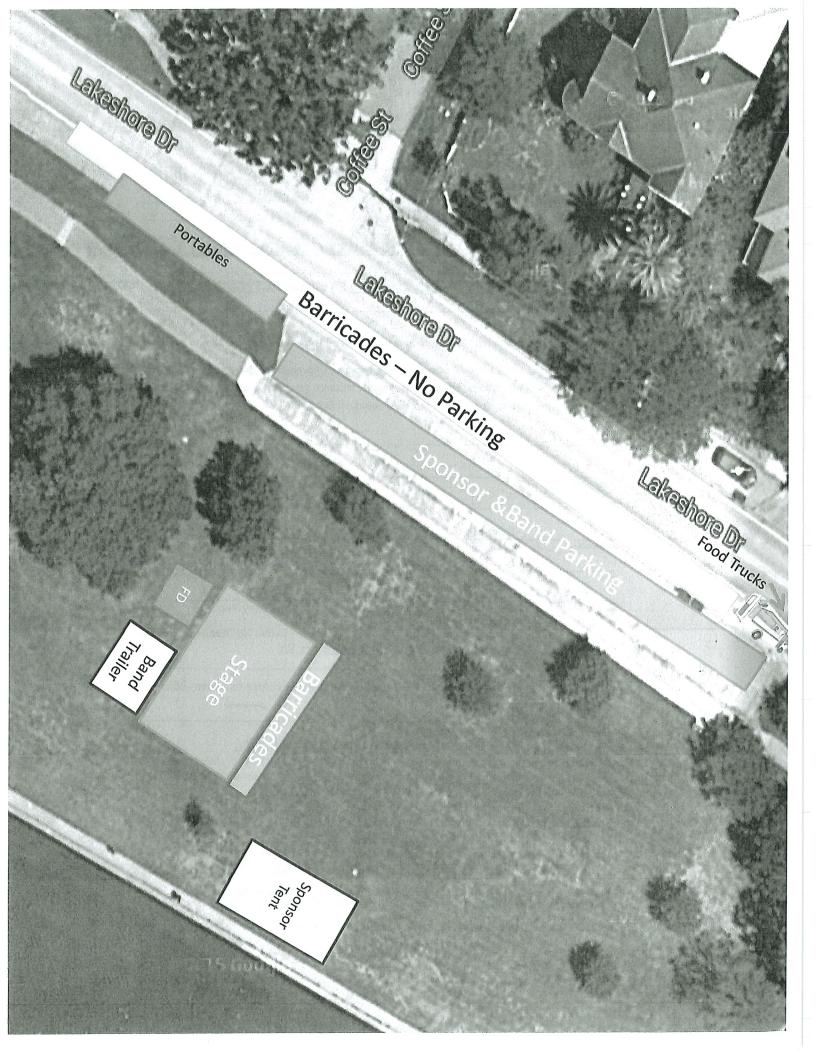

### Saint Tammany Fire District #4 – FMS Firefighter Challenge

Applicant: Jason Frosch Date/Time: Saturday, September 7, 2024– 10:00 a.m – 2:00 p.m. Rain Date: N/A Location: Mandeville Harbor (See map)

### Approval Requests:

- MPD Map & Detail Approval
- Food & Drink Ordinance Lifted on the Lakefront

### Contingencies:

- Certificate of Insurance (COI)
- MPD Map & Detail Approval
- Coordination of barricade pickup