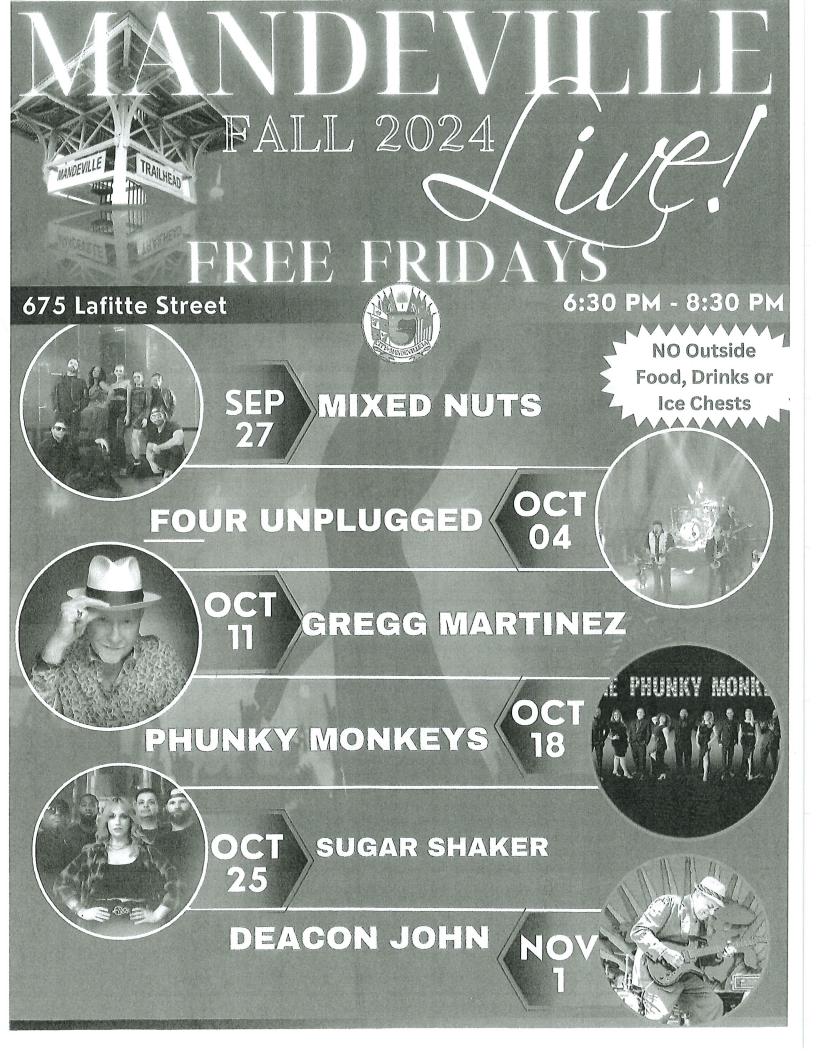

### Mandeville Live! Free Fridays

Date/Time: Fridays September – November (See attached dates and times) Rain Date: N/A Location: Trailhead