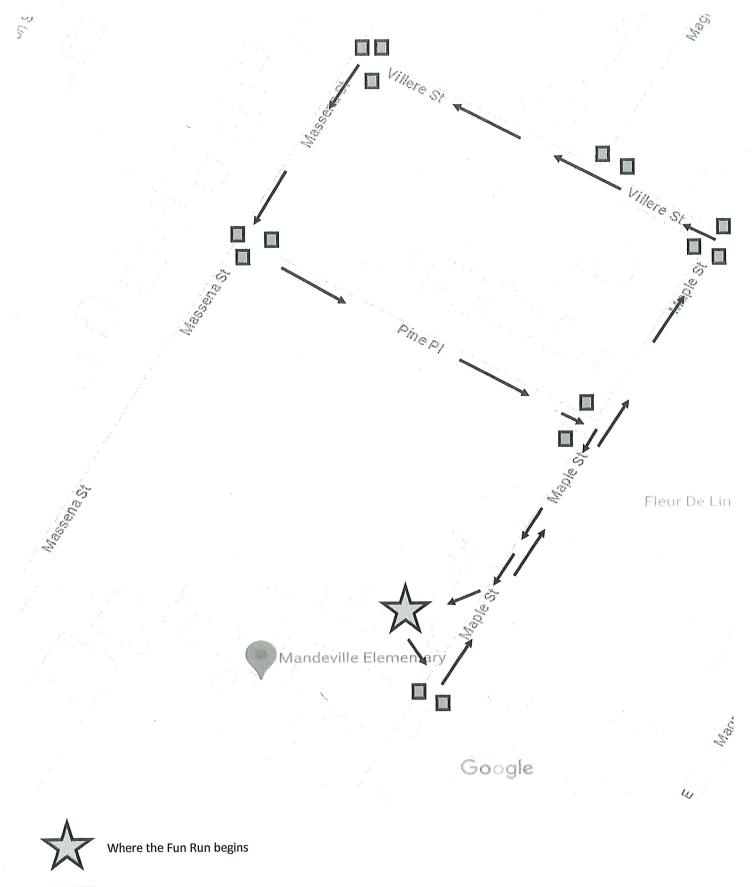

### Mandeville Elementary School PTA – Adventure Fest/Fun Run

Applicant: Brittany Rouse Date/Time: Saturday, November 2, 2024 – 8:30 a.m. - 2:00 p.m. Rain Date: N/A Location: Mandeville Elementary School (See Map) Approval Requests: - Council Map Approval