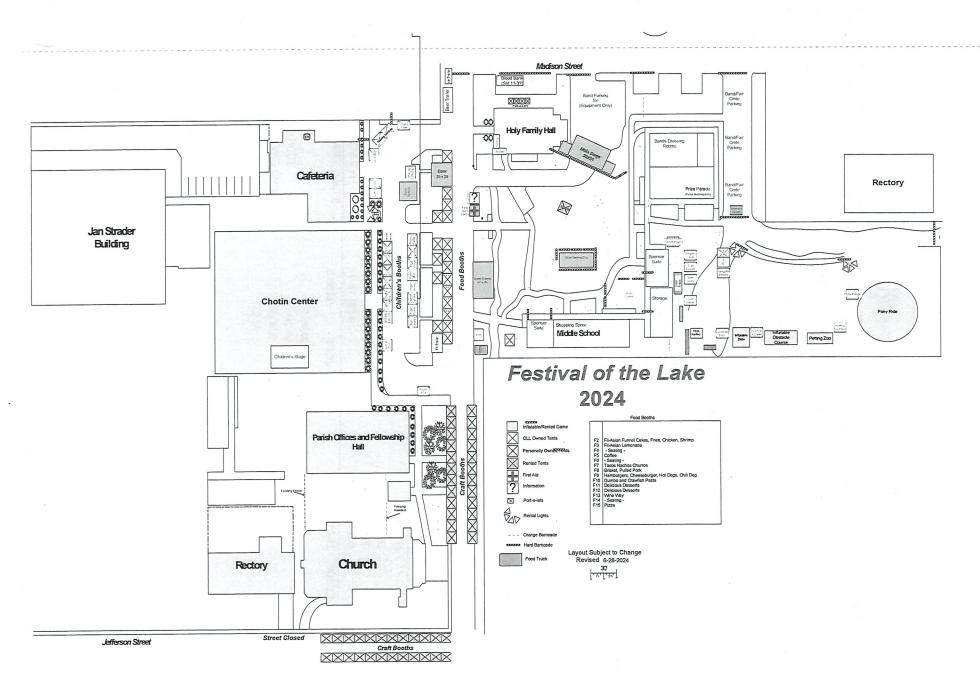

### Our Lady of the Lake – Festival of the Lake

Applicant: Fr. Doug Busch Date/Time: Friday – Sunday, November 1-3, 2024 (See attached for times) Rain Date: N/A Location: 312 Lafitte Street (See Map) Approval Requests:

- Permission to apply for ATC Permit

- MPD Map & Detail Approval

### Contingencies:

- ATC Permit
- Certificate of Insurance (COI)
- MPD Map & Detail Approval
- Dumpster on-site for Cleanup