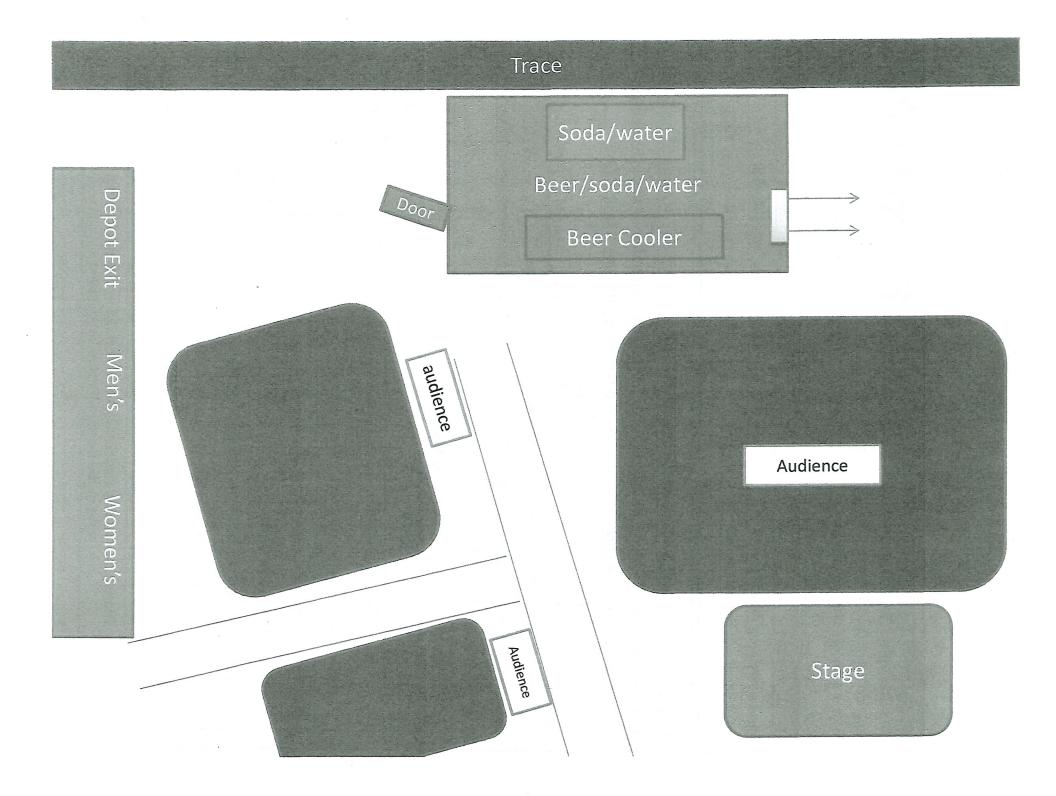

### Mandeville Live! Free Fridays

Date/Time: Fridays September – November (See attached dates and times) Rain Date: N/A Location: Trailhead