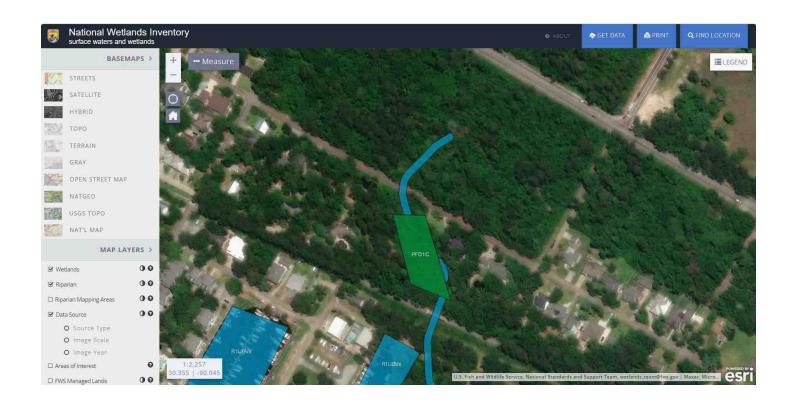

**WHEREAS,** the City Council of the City of Mandeville is desirous of LOT H-1C Montgomery Street located in Mandeville, Louisiana, for the purpose of taking it out of commerce, creating recreational and green space, and using it for drainage, absorption, and other purposes deemed appropriate by the City; and

**WHEREAS,** the subject property is approximately 1.221 acres bounded by Montgomery Street to the north, Colbert Street to the west, and Soult Street to the east; and,

**WHEREAS**, the owner of said property David Rathe and Marie Rathe are desirous to sell said property; and,