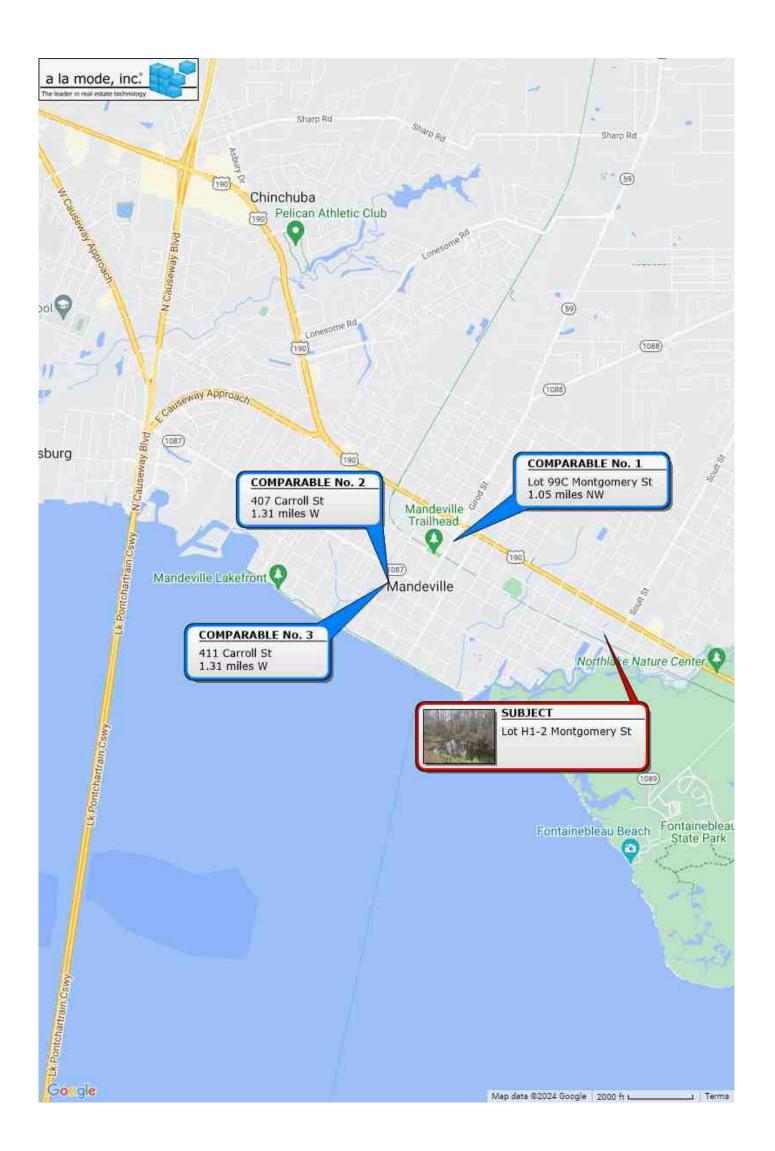

#### RESOLUTION NO. 24-25

A RESOLUTION OF THE CITY COUNCIL OF THE CITY OF MANDEVILLE AUTHORIZING THE MAYOR OF THE CITY OF MANDEVILLE TO NEGOTIATE A PURCHASE AGREEMENT FOR THE ACQUISITION OF 1.221 ACRES, LOT H-1C MANDEVILLE, LOUISIANA AND PROVIDING FOR OTHER MATTERS IN CONNECTION THEREWITH

**WHEREAS,** the City Council of the City of Mandeville is desirous of LOT H-1C Montgomery Street located in Mandeville, Louisiana, for the purpose of taking it out of commerce, creating recreational and green space, and using it for drainage, absorption, and other purposes deemed appropriate by the City; and

**WHEREAS,** the subject property is approximately 1.221 acres bounded by Montgomery Street to the north, Colbert Street to the west, and Soult Street to the east; and,

**WHEREAS**, the owner of said property David Rathe and Marie Rathe are desirous to sell said property; and,

**WHEREAS**, an appraisal of the property is necessary for the City to purchase the subject property and shall be ordered in advance of the Act of Sale.

**NOW, THEREFORE, BE IT RESOLVED** by the City Council of the City of Mandeville that the Mayor, be and is hereby authorized and empowered to negotiate a purchase agreement with the owner for the City's acquisition of 1.221 acres, LOT HC-1 Montgomery Street Mandeville, Louisiana, and to take all steps deemed prudent in the negotiation of said purchase agreement. The purchase agreement shall be subject to the City Council adopting the appropriate ordinances authorizing the acquisition of the property and appropriate sufficient funds to complete the purchase. The purchase agreement shall be in such form and may contain such other terms and conditions as the Mayor, at his discretion, deems necessary or advisable to effect the acquisition of the property.