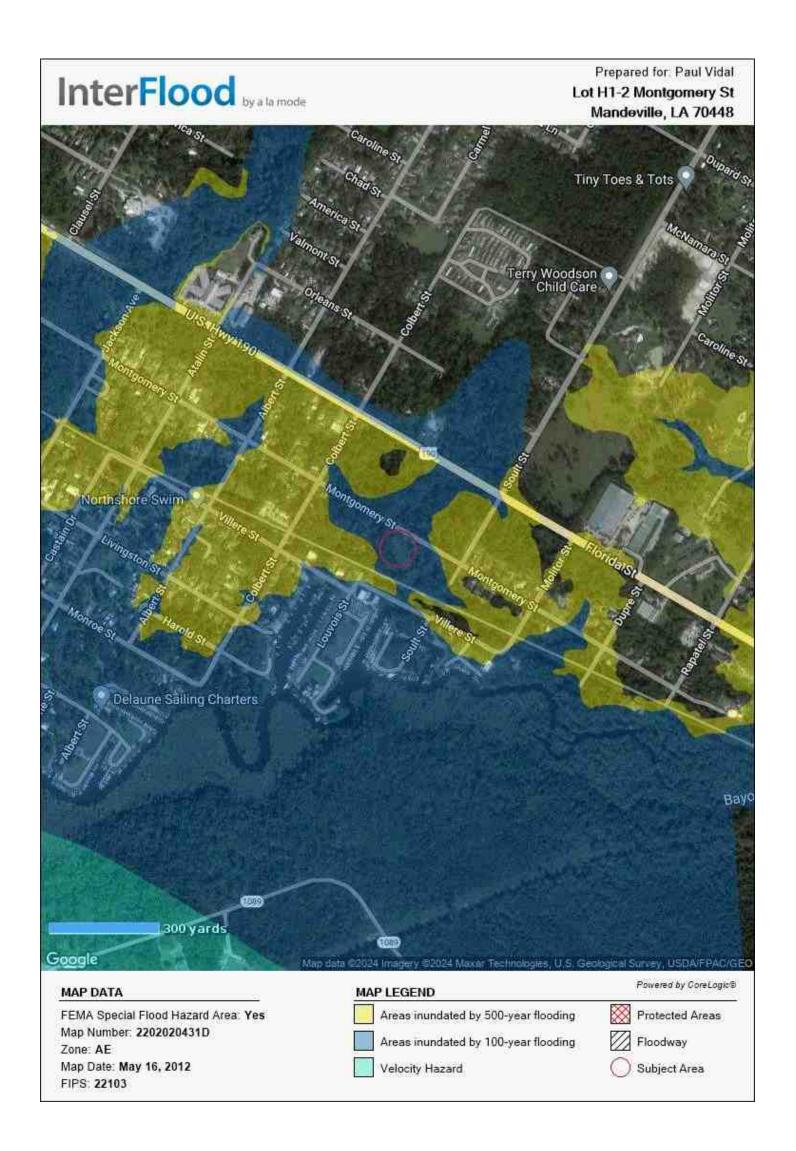

**WHEREAS,** the City Council of the City of Mandeville is desirous of LOT H-1C Montgomery Street located in Mandeville, Louisiana, for the purpose of taking it out of commerce, creating recreational and green space, and using it for drainage, absorption, and other purposes deemed appropriate by the City; and

**WHEREAS,** the subject property is approximately 1.221 acres bounded by Montgomery Street to the north, Colbert Street to the west, and Soult Street to the east; and,

**WHEREAS**, the owner of said property David Rathe and Marie Rathe are desirous to sell said property; and,