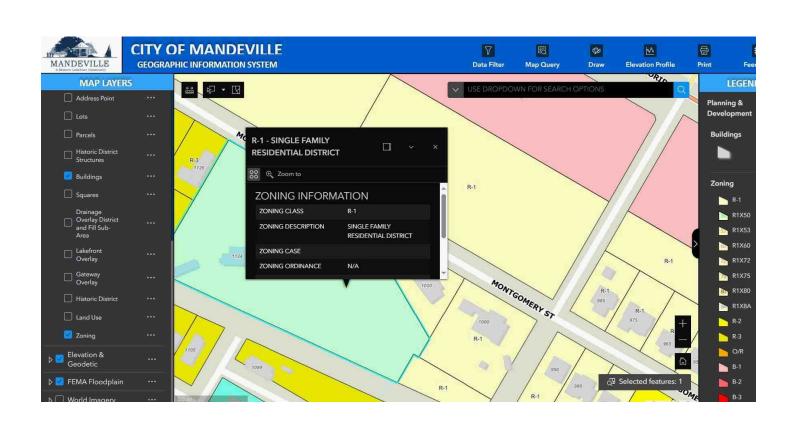

**WHEREAS,** the City Council of the City of Mandeville is desirous of LOT H-1C Montgomery Street located in Mandeville, Louisiana, for the purpose of taking it out of commerce, creating recreational and green space, and using it for drainage, absorption, and other purposes deemed appropriate by the City; and

**WHEREAS,** the subject property is approximately 1.221 acres bounded by Montgomery Street to the north, Colbert Street to the west, and Soult Street to the east; and,

**WHEREAS**, the owner of said property David Rathe and Marie Rathe are desirous to sell said property; and,