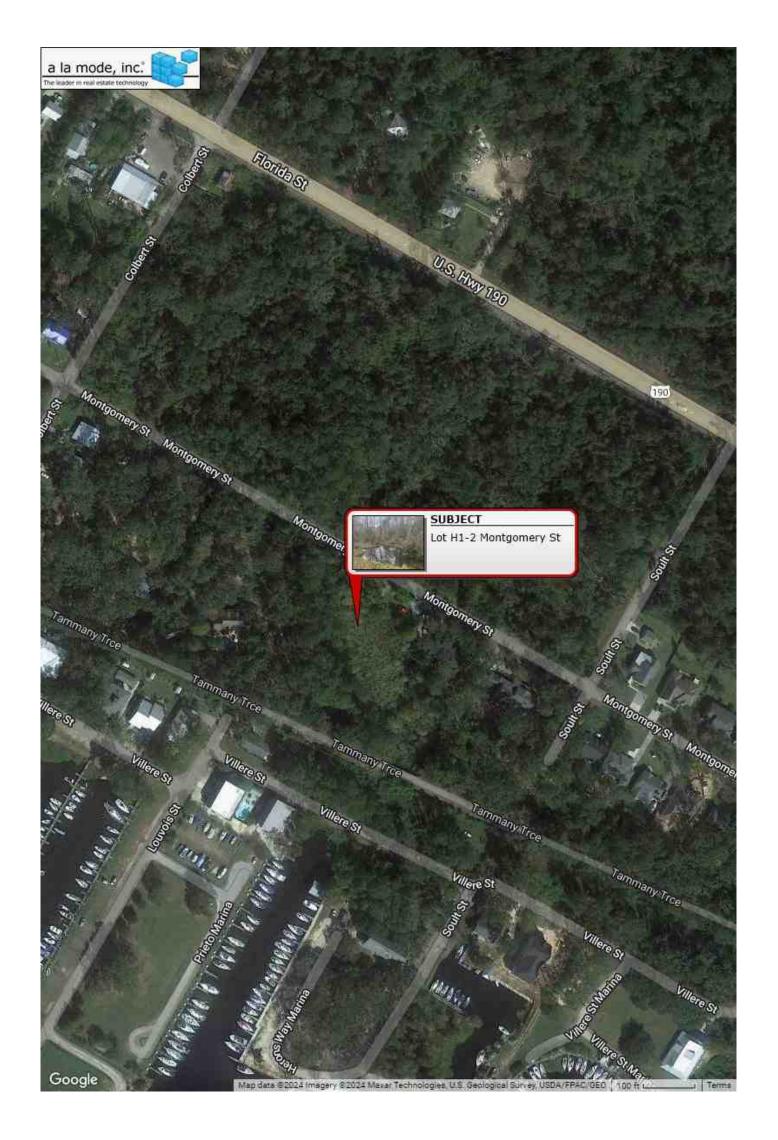

**WHEREAS,** the City Council of the City of Mandeville is desirous of LOT H-1C Montgomery Street located in Mandeville, Louisiana, for the purpose of taking it out of commerce, creating recreational and green space, and using it for drainage, absorption, and other purposes deemed appropriate by the City; and

**WHEREAS,** the subject property is approximately 1.221 acres bounded by Montgomery Street to the north, Colbert Street to the west, and Soult Street to the east; and,

**WHEREAS**, the owner of said property David Rathe and Marie Rathe are desirous to sell said property; and,