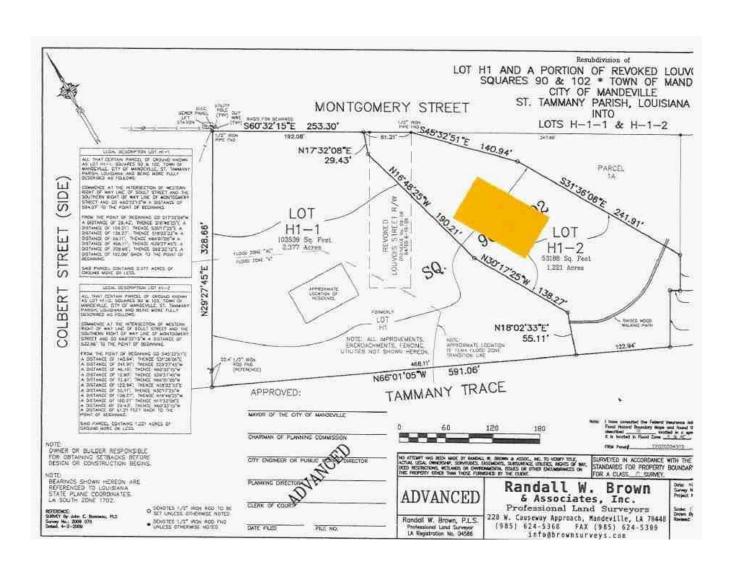

#### RESOLUTION NO. 24-25

A RESOLUTION OF THE CITY COUNCIL OF THE CITY OF MANDEVILLE AUTHORIZING THE MAYOR OF THE CITY OF MANDEVILLE TO NEGOTIATE A PURCHASE AGREEMENT FOR THE ACQUISITION OF 1.221 ACRES, LOT H-1C MANDEVILLE, LOUISIANA AND PROVIDING FOR OTHER MATTERS IN CONNECTION THEREWITH

**WHEREAS,** the City Council of the City of Mandeville is desirous of LOT H-1C Montgomery Street located in Mandeville, Louisiana, for the purpose of taking it out of commerce, creating recreational and green space, and using it for drainage, absorption, and other purposes deemed appropriate by the City; and

**WHEREAS,** the subject property is approximately 1.221 acres bounded by Montgomery Street to the north, Colbert Street to the west, and Soult Street to the east; and,

**WHEREAS**, the owner of said property David Rathe and Marie Rathe are desirous to sell said property; and,